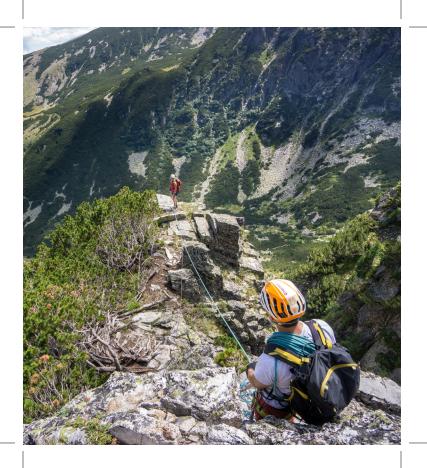

### **MOUNTAINEERING**

This category is suitable for highly trained mountaineers. The load lasts 8 - 11 hours, which will really test your limits. In some places, alpine equipment will be necessary – ropes, helmets and seats.