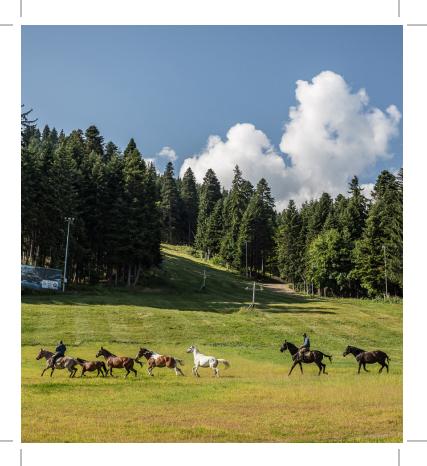

## HORSEBACK RIDING

The horse base has specially trained horses and ponies. We offer options for hourly, halfday and full-day routes in the area of Borovets. Includes a professional instructor.

The Black Rock on four hooves 120 BGN