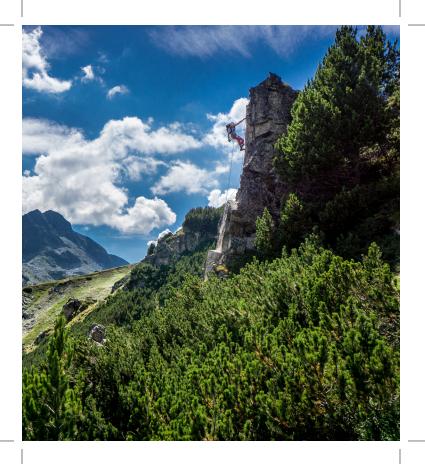

### **ROCK CLIMBING**

Trainings and exercises for climbing the rock sites on the territory of the resort: "Water catchment" and "Treasurer's rock".

| Cliribin <sup>©</sup> |                  |           | Shuthie |       |    |         | Routes Royanced |
|-----------------------|------------------|-----------|---------|-------|----|---------|-----------------|
| Water catchment       | up to<br>7a+     | 1450<br>m | Granite | South | 19 | 25<br>m | 2<br>days       |
| Treasurer's<br>Rock   | up to<br>7a+, 7b | 1520<br>m | Granite | South | 10 | 27<br>m | 2<br>days       |

Well maintained and secured, the two rock sites offer unforgettable climbing moments. Whether you are a complete beginner or have some experience, our instructors will help you discover unexpected opportunities and hidden talents.