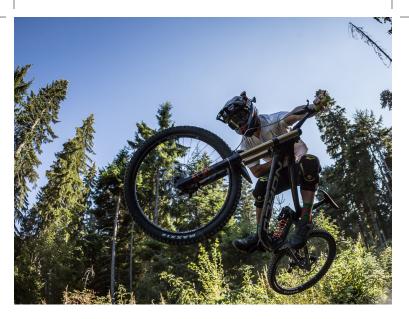

# MOUNTAIN BIKE PARK PARK

Established in 2010 and reconstructed annually, the Borovets Mountain Bike Park has 14 marked trails, 50 km long and varying levels of difficulty.

|           |                | Category     | Length | Displacement |
|-----------|----------------|--------------|--------|--------------|
|           | The Flinstones | Easy/Green   | 6000 m | 92 m         |
| <u>(♣</u> | The Simpsons   | Easy/Green   | 5800 m | 448 m        |
|           | Forrest Gump   | Easy/Green   | 4400 m | 394 m        |
|           | Jumanji        | Medium/Blue  | 5900 m | 147 m        |
|           | Harry Potter   | Medium/Blue  | 5100 m | 448 m        |
|           | •              | ,            |        |              |
|           | Machete        | Medium/Blue  | 2500 m | 238 m        |
|           | Dumbledore     | Medium/Blue  | 1520 m | 180 m        |
|           | Sun Valley     | Medium/Blue  | 6140 m | 263 m        |
| (os)      | Tom & Jerry    | Hard/Red     | 4100 m | 430 m        |
|           | Need for speed | Hard/Red     | 3400 m | 428 m        |
|           | c              | F ./DI I     | 0.400  | 411          |
|           | Scary Movie    | Expert/Black | 2430 m | 411 m        |
| (GA)      | Rocky          | Expert/Black | 3700 m | 427 m        |
|           | Air Line       | Expert/Black | 600 m  | 58 m         |
|           | Dirty Dan      | Expert/Black | 1450 m | 217 m        |
|           |                |              |        |              |

The trails at Borovets Mountain Bike Park are maintained on a daily basis by a professional team that takes care of cleaning, servicing and marking the terrain.

Borovets Mountain Bike Park is accessible by the Sitnyakovo Express chairlift, which will get you to the start of your epic downhill in less than 12 minutes.