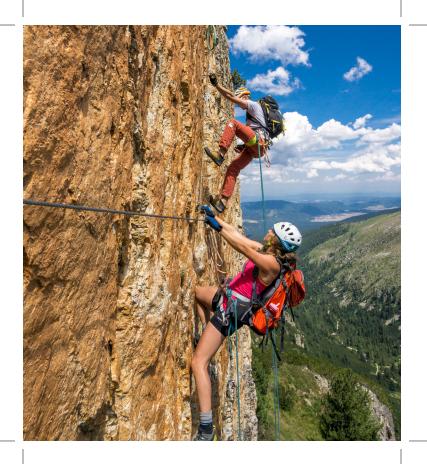

### **ROCK CLIMBING**

Trainings and exercises for climbing the rock sites on the territory of the resort: "Water catchment" and "Treasurer's rock".

| Cliribin <sup>©</sup> |                  |           | Shuthie |       |    |         | Routes Royanced |
|-----------------------|------------------|-----------|---------|-------|----|---------|-----------------|
| Water catchment       | up to<br>7a+     | 1450<br>m | Granite | South | 19 | 25<br>m | 2<br>days       |
| Treasurer's<br>Rock   | up to<br>7a+, 7b | 1520<br>m | Granite | South | 10 | 27<br>m | 2<br>days       |

Well maintained and secured, the two rock sites offer unforgettable climbing moments. Whether you are a complete beginner or have some experience, our instructors will help you discover unexpected opportunities and hidden talents.