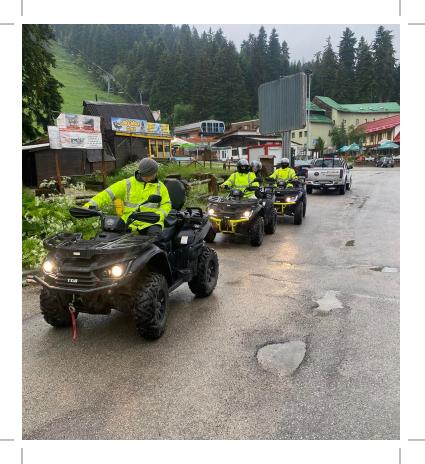

### ATV

Adventure in the heart of the stunning forests trails of Borovets. The best and only way to experience it, with ATV in Borovets.

| Duration | Prices  |  |
|----------|---------|--|
| 1 h      | 190 bgn |  |