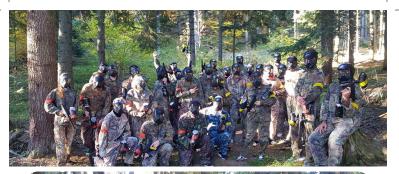

## **PAINTBALL**

Experience a thrilling paintball fighting adventure in the midst of the centuries-old Borovets pine forest.

|                        | ()  | Advanced<br>booking | Min. number of participants | Price  |
|------------------------|-----|---------------------|-----------------------------|--------|
| Paintball in scenarios | 4 h | 2 days              | 30                          | 75 BGN |
| Classic<br>paintball   | 3 h | 2 days              | 30                          | 55 BGN |