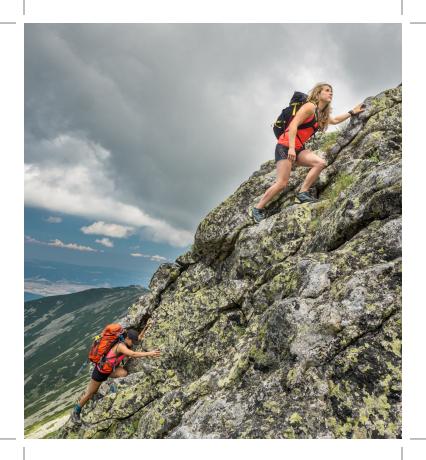

# LIGHT LOAD WALKING TOURS

This category is suitable for all people who want to walk among the breathtaking scenery of the Rila Mountains. The tours are ideal for families with children and nature lovers.

### **MOUNTAINEERING**

This category is suitable for highly trained mountaineers. The load lasts 8 - 11 hours, which will really test your limits. In some places, alpine equipment will be necessary – ropes, helmets and seats.

### **ROCK CLIMBING**

Trainings and exercises for climbing the rock sites on the territory of the resort: "Water catchment" and "Treasurer's rock".

| Cliribin <sup>©</sup> |                  |           | Shuthie |       |    |         | Routes Royanced |
|-----------------------|------------------|-----------|---------|-------|----|---------|-----------------|
| Water catchment       | up to<br>7a+     | 1450<br>m | Granite | South | 19 | 25<br>m | 2<br>days       |
| Treasurer's<br>Rock   | up to<br>7a+, 7b | 1520<br>m | Granite | South | 10 | 27<br>m | 2<br>days       |