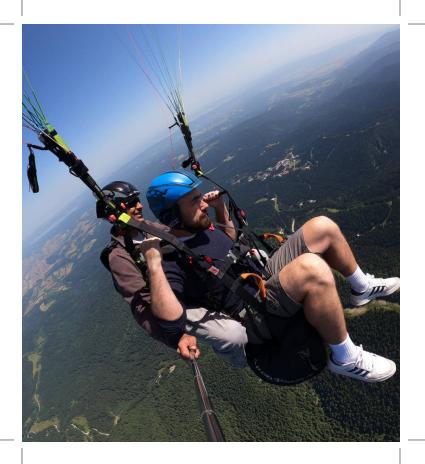

## TANDEM PARAGLIDING

Tandem paragliding will raise the adrenaline and reveal some of the most beautiful and often unseen parts of the Rila Mountain range. Includes equipment, a professional instructor and video.

Advanced booking

**Price** 

2 days

270 BGN